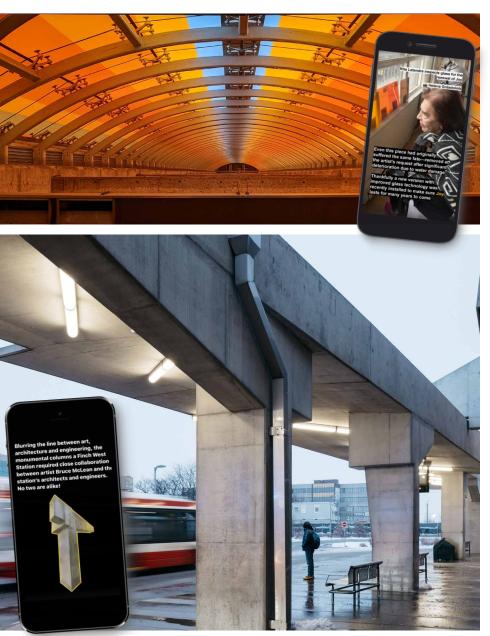

PARTICIPATING STUDIOS | DTAH, Dubbeldam Studio, SVN Architects + Planners, TACT Architecture Inc., Taylor Hazell Architects, Zeidler Architecture

We started the year off strong with a virtual celebration of art and architecture in the GTA, including a two part virtual tour of art and architecture on the Spadina Line. Top Image: Joy at Glencairn Station by Rita Letendre. Photo by Jocelyn Squires. Bottom Image: Bus platform at Finch West Station. Photo by Kurtis Chen.