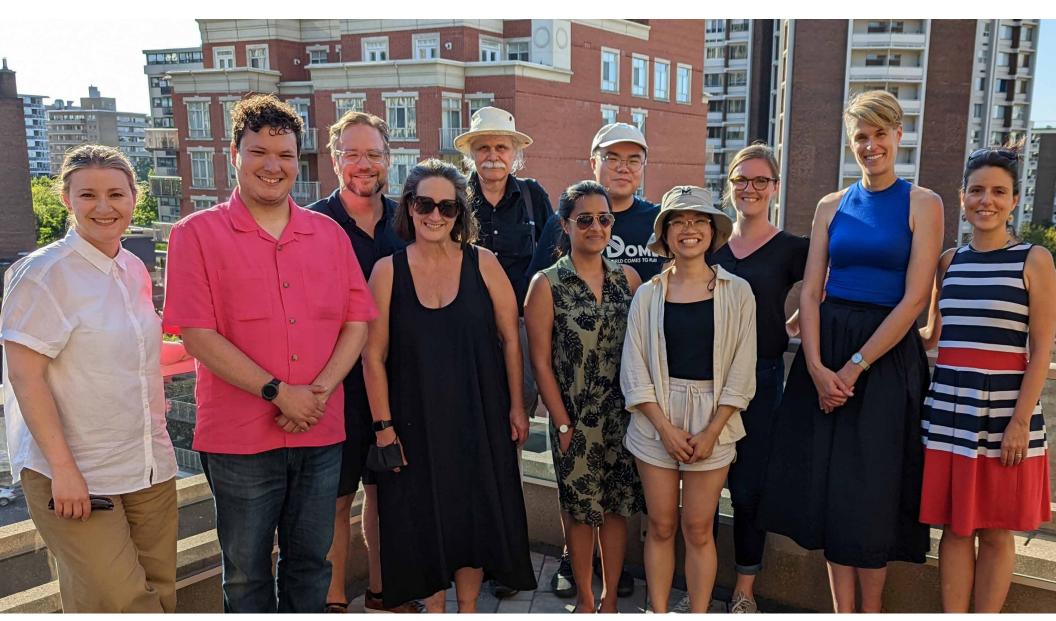

## PEOPLE

The TSA Executive team at the 2022 TSA Annual Planning Meeting on a very hot rooftop. From left to right Barbora Vokac-Taylor, Joël León, Jason Dobbin, Maria Denegri, Ralph Holmes, Varsha Kumar, Kurtis Chen, Charmain Wong, Pamela Bruneau, Megan Torza, and Ana-Francisca de la Mora.