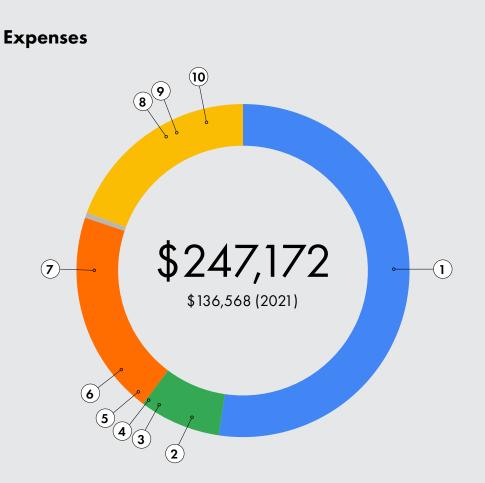

| 1. Payroll Expenses                    | \$126,916.00 | 51.30% |
|----------------------------------------|--------------|--------|
| 2. Professional & Administrative Fees  | \$21,272.00  | 8.60%  |
| 3. Website                             | \$1,391.00   | 0.01%  |
| 4. Scholarships and Awards             | \$4,500.00   | 1.80%  |
| 5. Insurance                           | \$2,399.00   | 0.02%  |
| 6. Office/General Administrative Costs | \$17,065.00  | 6.90%  |
| 7. TSA Programming                     | \$65,910.00  | 26.70% |
| 8. Meetings                            | \$4,220.00   | 1.70%  |
| 9. Rent Expense                        | \$3,499.00   | 1.45%  |