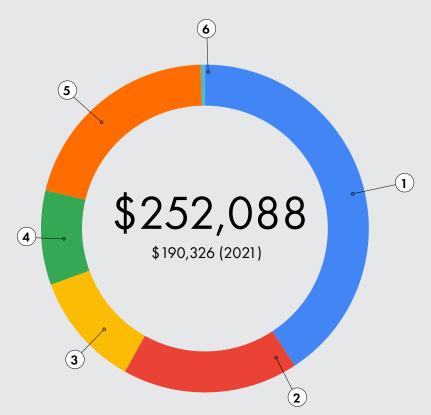

| 1. Membership Dues             | \$102,765.00 | 40.80% |
|--------------------------------|--------------|--------|
| 2. OAA Per Capita Funding      | \$43,715.00  | 17.30% |
| 3. Ticket Sales                | \$28,537.00  | 11.30% |
| 4. OAA Special Project Funding | \$23,500.00  | 9.30%  |
| 5. Sponsorships                | \$52,500.00  | 20.80% |
| 6. Donations                   | \$975.61     | 0.40%  |
| 7. Interest Income             | \$96.00      | 0.00%  |