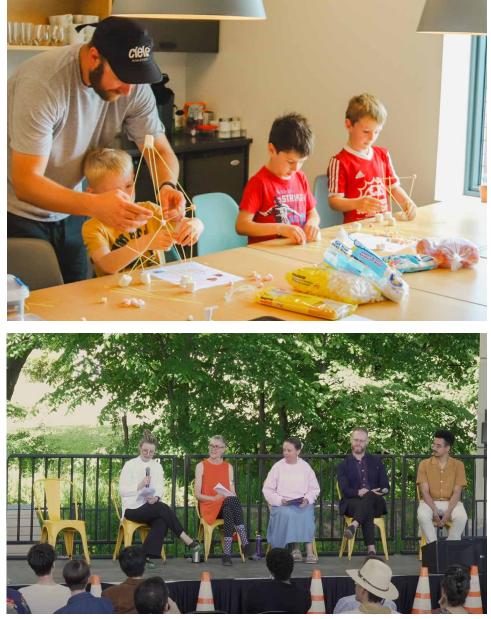

Top: There was fun for all ages at Open Studio 2022, with children participating in a marshmellow structure activity at DUBBELDAM Inc Architecture + Design. Photo by Menvin Peria. Bottom: A very special venue, The Bentway, was our host for this year's Architects Talk reflecting on the theme renewal.