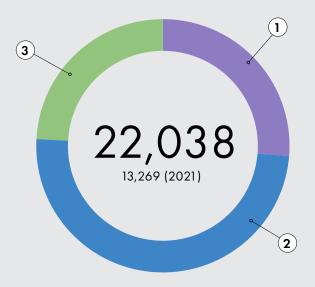

#### Attendance by Program Format

| 1. Virtual Live      | 5798  | 26.3% |
|----------------------|-------|-------|
| 2. Virtual On-Demand | 10916 | 49.5% |
| 3. In Person         | 5324  | 24.2% |