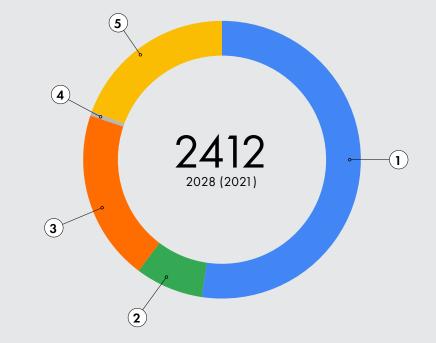

## Membership

| 1. Architects                 | 1262 | 52.3% |
|-------------------------------|------|-------|
| 2. General                    | 190  | 7.9%  |
| 3. Intern Architects          | 480  | 19.9% |
| 4. Licensed Technologists OAA | 12   | 0.5%  |
| 5. Students                   | 467  | 19.4% |